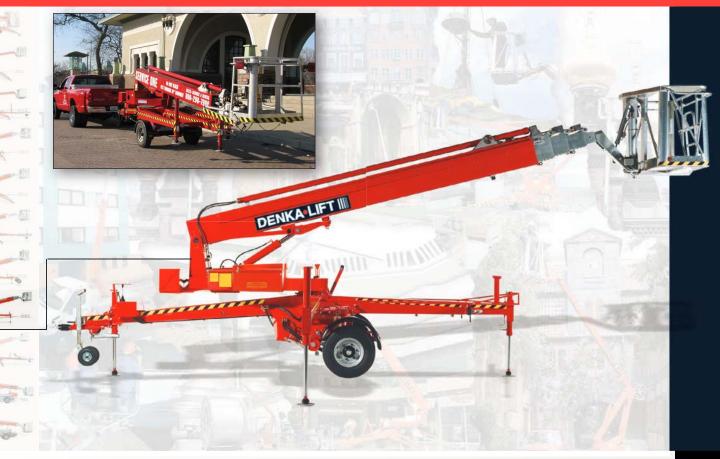

# Denka Trailer Lift Model DK25

1. Hydraulic support leas ensure speed of erection and safety even on sloping surfaces.

3. Straightforward oper-ation of all functions from the control panel in the basket.

2. Straightforward design, easy to service.

4. Hvdraulic drive wheels for ease of movement.