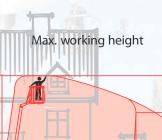

The maximum working height is 82 feet. Automatic restrictinon of the load moment ensures optimum reach to suit the load in the basket.

All DENKA lifts meet the most stringent safety standards. The electrical and hydraulic system features double safety devices, the cylinders have hose break valves, and all the movements of the lift have a pressure control valve safety system.