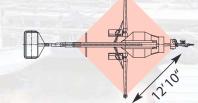

## Model DK25

Technical data

В

Working areal with 200 kg in basket

A

В C

Т

Outrigger cross section

Å

DENKA LIFT III

L

| With<br>80 kg<br>in basket | 田田 |
|----------------------------|----|
|                            | H  |
|                            |    |
| F D                        |    |

| Standard model        | DK25      |
|-----------------------|-----------|
| Max. working height A | 82′       |
| Working height B      | 75'-5"    |
| Working height C      | 70'-2″    |
| Max. reach D          | 37'-3"    |
| Reach E               | 29'-6"    |
| Max. load in basket   | 440 lbs   |
| Slew movement         | cont. 360 |
| Transport dimensions  |           |
| Length L1             | 29'-9"    |
| Height H              | 7         |
| Width B               | 5'-7"     |
| Net weight standard   | 5401 lbs  |
|                       |           |