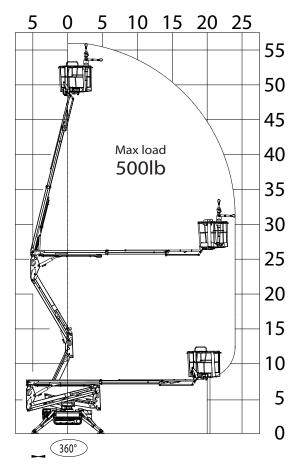

## **X500 TRACK MOUNTED BOOM**

| Platform Height                  | 49'             |
|----------------------------------|-----------------|
| Working Height                   | 56'             |
| Horizontal Reach                 | 23'             |
| Swing: Non-continuous            | 360°            |
| Platform Capacity                | 500 lb          |
| Platform Size                    | 58" x 30"       |
| Width (Transport Mode)           | 31"             |
| Height (Transport Mode)          | 6' 6.5"         |
| Length (Transport Mode)          | 14' 10"         |
| Length (Basket Removed)          | 13' 8"          |
| Outrigger Footprint              | 10' 5" x 10' 5" |
| Weight (with Standard Equipment) | 5,071 lb        |
| Track Bearing Pressure           | 9.72 psi        |
| Outrigger Bearing Pressure       | 35.53 psi       |