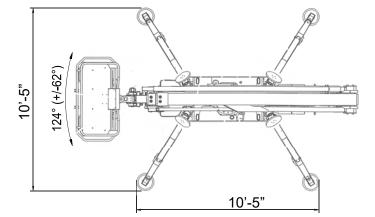

## **X500 TRACK MOUNTED BOOM**

| Platform Height                  | 49'             |
|----------------------------------|-----------------|
| Working Height                   | 56'             |
| Horizontal Reach                 | 23'             |
| Swing: Non-continuous            | 360°            |
| Platform Capacity                | 500 lb          |
| Platform Size                    | 58" x 30"       |
| Width (Transport Mode)           | 31"             |
| Height (Transport Mode)          | 6' 6.5"         |
| Length (Transport Mode)          | 14' 10"         |
| Length (Basket Removed)          | 13' 8"          |
| Outrigger Footprint              | 10' 5" x 10' 5" |
| Weight (with Standard Equipment) | 5,071 lb        |
| Track Bearing Pressure           | 9.72 psi        |
| Outrigger Bearing Pressure       | 35.53 psi       |