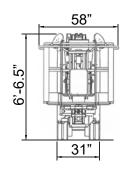

## **X500 TRACK MOUNTED BOOM**

| Platform Height                  | 49'             |
|----------------------------------|-----------------|
| Working Height                   | 56'             |
| Horizontal Reach                 | 23'             |
| Swing: Non-continuous            | 360°            |
| Platform Capacity                | 500 lb          |
| Platform Size                    | 58" x 30"       |
| Width (Transport Mode)           | 31"             |
| Height (Transport Mode)          | 6' 6.5"         |
| Length (Transport Mode)          | 14' 10"         |
| Length (Basket Removed)          | 13' 8"          |
| Outrigger Footprint              | 10' 5" x 10' 5" |
| Weight (with Standard Equipment) | 5,071 lb        |
| Track Bearing Pressure           | 9.72 psi        |
| Outrigger Bearing Pressure       | 35.53 psi       |