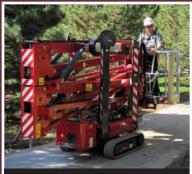

## SERVICE ONE ACCESS, INC.

This amazing compact lift reaches heights of 56 feet, fits through a 32 inch door, and weighs just 5,071 lbs

## 800-298-7990 www.ServiceOneAccess.com

narrow • low floor pressure • articulating

a and and

"Crawler" Drive Navigates Rough Terrain

Fits Through 32 inch Door

RENTALS • SALES • SERVICE