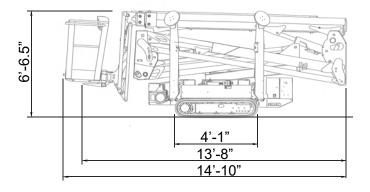

## **X500 TRACK MOUNTED BOOM**

| Platform Height                  | 49'             |
|----------------------------------|-----------------|
| Working Height                   | 56'             |
| Horizontal Reach                 | 23'             |
| Swing: Non-continuous            | 360°            |
| Platform Capacity                | 500 lb          |
| Platform Size                    | 58" x 30"       |
| Width (Transport Mode)           | 31"             |
| Height (Transport Mode)          | 6' 6.5"         |
| Length (Transport Mode)          | 14' 10"         |
| Length (Basket Removed)          | 13' 8"          |
| Outrigger Footprint              | 10' 5" x 10' 5" |
| Weight (with Standard Equipment) | 5,071 lb        |
| Track Bearing Pressure           | 9.72 psi        |
| Outrigger Bearing Pressure       | 35.53 psi       |