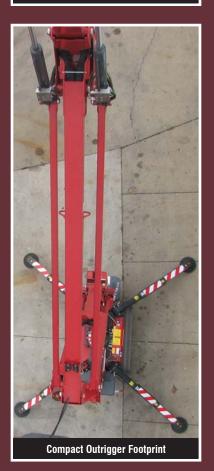

## **X500 TRACK MOUNTED BOOM**

| Platform Height                  | 49'             |
|----------------------------------|-----------------|
| Working Height                   | 56'             |
| Horizontal Reach                 | 23'             |
| Swing: Non-continuous            | 360°            |
| Platform Capacity                | 500 lb          |
| Platform Size                    | 58" x 30"       |
| Width (Transport Mode)           | 31"             |
| Height (Transport Mode)          | 6' 6.5"         |
| Length (Transport Mode)          | 14' 10"         |
| Length (Basket Removed)          | 13' 8"          |
| Outrigger Footprint              | 10' 5" x 10' 5" |
| Weight (with Standard Equipment) | 5,071 lb        |
| Track Bearing Pressure           | 9.72 psi        |
| Outrigger Bearing Pressure       | 35.53 psi       |