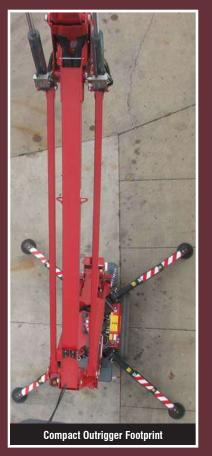

## **X770 TRACK MOUNTED BOOM**

| Working Height                     | 84'       |
|------------------------------------|-----------|
| Maximum Platform Height            | 77'-5"    |
| Horizontal Reach                   | 43'       |
| Height (Transport Mode)            | 6'-6.5"   |
| Width (Transport Mode)             | 39"       |
| Length w/o basket (Transport Mode) | 19'-7"    |
| Weight (with Standard Equipment):  | 9,665 lbs |
| Track Bearing Pressure             | 7.8 psi   |
| Outrigger Bearing Pressure         | 65.3 psi  |