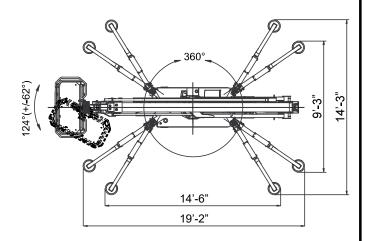

## **X770 TRACK MOUNTED BOOM**

| Working Height                     | 84'       |
|------------------------------------|-----------|
| Maximum Platform Height            | 77'-5"    |
| Horizontal Reach                   | 43'       |
| Height (Transport Mode)            | 6'-6.5"   |
| Width (Transport Mode)             | 39"       |
| Length w/o basket (Transport Mode) | 19'-7"    |
| Weight (with Standard Equipment):  | 9,665 lbs |
| Track Bearing Pressure             | 7.8 psi   |
| Outrigger Bearing Pressure         | 65.3 psi  |

Lift drawings are not to scale

All measurements are intended as a guide and optional equipment/upgrades may alter measurements. We reserve the right to change prices and specifications without prior notice.