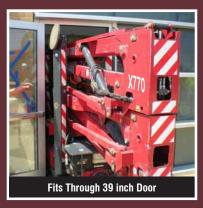

## **X770 TRACK MOUNTED BOOM**

| Working Height                     | 84'       |
|------------------------------------|-----------|
| Maximum Platform Height            | 77'-5"    |
| Horizontal Reach                   | 43'       |
| Height (Transport Mode)            | 6'-6.5"   |
| Width (Transport Mode)             | 39"       |
| Length w/o basket (Transport Mode) | 19'-7"    |
| Weight (with Standard Equipment):  | 9,665 lbs |
| Track Bearing Pressure             | 7.8 psi   |
| Outrigger Bearing Pressure         | 65.3 psi  |