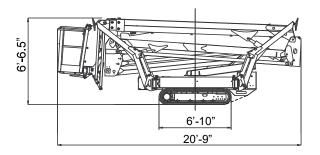

## **X770 TRACK MOUNTED BOOM**

| Working Height                     | 84'       |
|------------------------------------|-----------|
| Maximum Platform Height            | 77'-5"    |
| Horizontal Reach                   | 43'       |
| Height (Transport Mode)            | 6'-6.5"   |
| Width (Transport Mode)             | 39"       |
| Length w/o basket (Transport Mode) | 19'-7"    |
| Weight (with Standard Equipment):  | 9,665 lbs |
| Track Bearing Pressure             | 7.8 psi   |
| Outrigger Bearing Pressure         | 65.3 psi  |

Lift drawings are not to scale

All measurements are intended as a guide and optional equipment/upgrades may alter measurements. We reserve the right to change prices and specifications without prior notice.