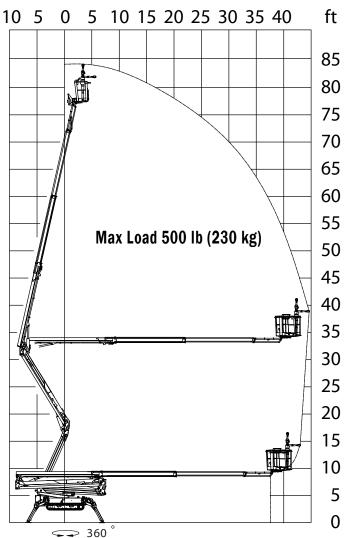

## **X770 TRACK MOUNTED BOOM**

| Working Height                     | 84'       |
|------------------------------------|-----------|
| Maximum Platform Height            | 77'-5"    |
| Horizontal Reach                   | 43'       |
| Height (Transport Mode)            | 6'-6.5"   |
| Width (Transport Mode)             | 39"       |
| Length w/o basket (Transport Mode) | 19'-7"    |
| Weight (with Standard Equipment):  | 9,665 lbs |
| Track Bearing Pressure             | 7.8 psi   |
| Outrigger Bearing Pressure         | 65.3 psi  |

Lift drawings are not to scale

All measurements are intended as a guide and optional equipment/upgrades may alter measurements. We reserve the right to change prices and specifications without prior notice.