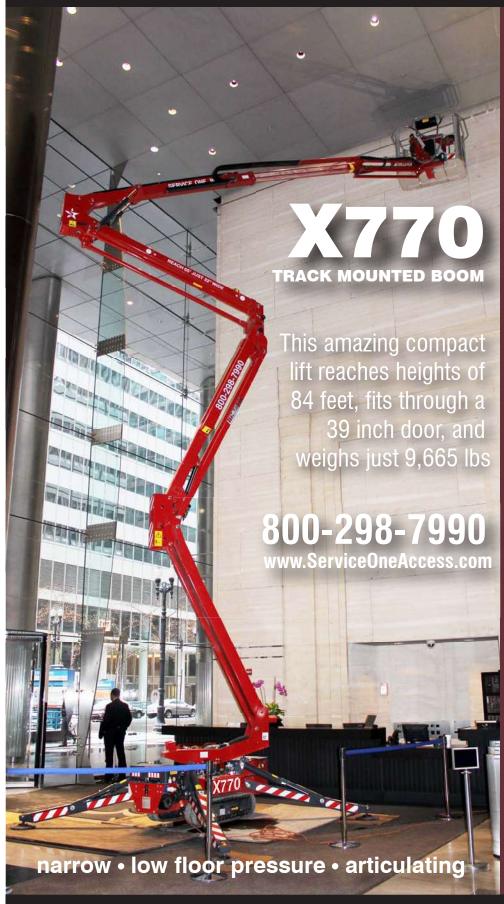

## **X770 TRACK MOUNTED BOOM**

| Working Height                     | 84'       |
|------------------------------------|-----------|
| Maximum Platform Height            | 77'-5"    |
| Horizontal Reach                   | 43'       |
| Height (Transport Mode)            | 6'-6.5"   |
| Width (Transport Mode)             | 39"       |
| Length w/o basket (Transport Mode) | 19'-7"    |
| Weight (with Standard Equipment):  | 9,665 lbs |
| Track Bearing Pressure             | 7.8 psi   |
| Outrigger Bearing Pressure         | 65.3 psi  |