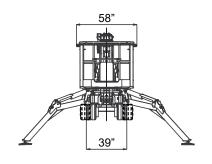

## **X770 TRACK MOUNTED BOOM**

| Working Height                     | 84'       |
|------------------------------------|-----------|
| Maximum Platform Height            | 77'-5"    |
| Horizontal Reach                   | 43'       |
| Height (Transport Mode)            | 6'-6.5"   |
| Width (Transport Mode)             | 39"       |
| Length w/o basket (Transport Mode) | 19'-7"    |
| Weight (with Standard Equipment):  | 9,665 lbs |
| Track Bearing Pressure             | 7.8 psi   |
| Outrigger Bearing Pressure         | 65.3 psi  |

Lift drawings are not to scale

All measurements are intended as a guide and optional equipment/upgrades may alter measurements. We reserve the right to change prices and specifications without prior notice.