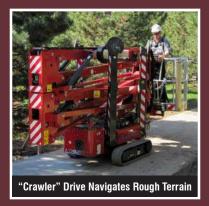

## **X770 TRACK MOUNTED BOOM**

| Working Height                     | 84'       |
|------------------------------------|-----------|
| Maximum Platform Height            | 77'-5"    |
| Horizontal Reach                   | 43'       |
| Height (Transport Mode)            | 6'-6.5"   |
| Width (Transport Mode)             | 39"       |
| Length w/o basket (Transport Mode) | 19'-7"    |
| Weight (with Standard Equipment):  | 9,665 lbs |
| Track Bearing Pressure             | 7.8 psi   |
| Outrigger Bearing Pressure         | 65.3 psi  |